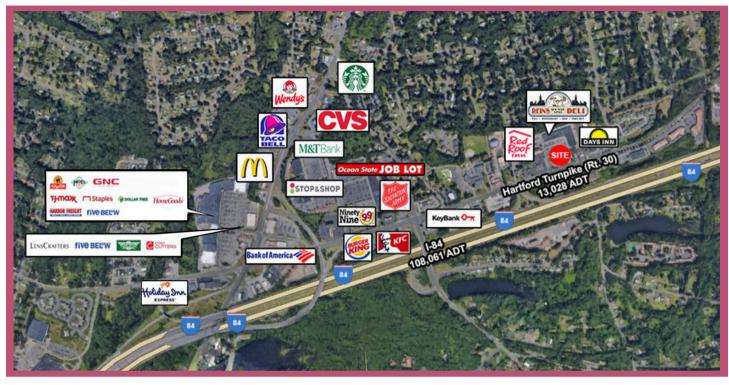

#### ABOUT THE SPACE

- Former Berkshire Bank branch available on multi-tenant outparcel building located at The Shops at 30.
- Verizon is a co-tenant in this outparcel.
- Easy access from I-84.
- Area retail draw: Rein's Deli, Ocean State Job Lot, Stop & Shop, Shop Rite, TJ Maxx / HomeGoods, WalMart, and Home Depot.
- 10 minute drive time to the 1M SF Shoppes at Buckland Hills anchored by Macy's, JC Penney, Bob's Stores.