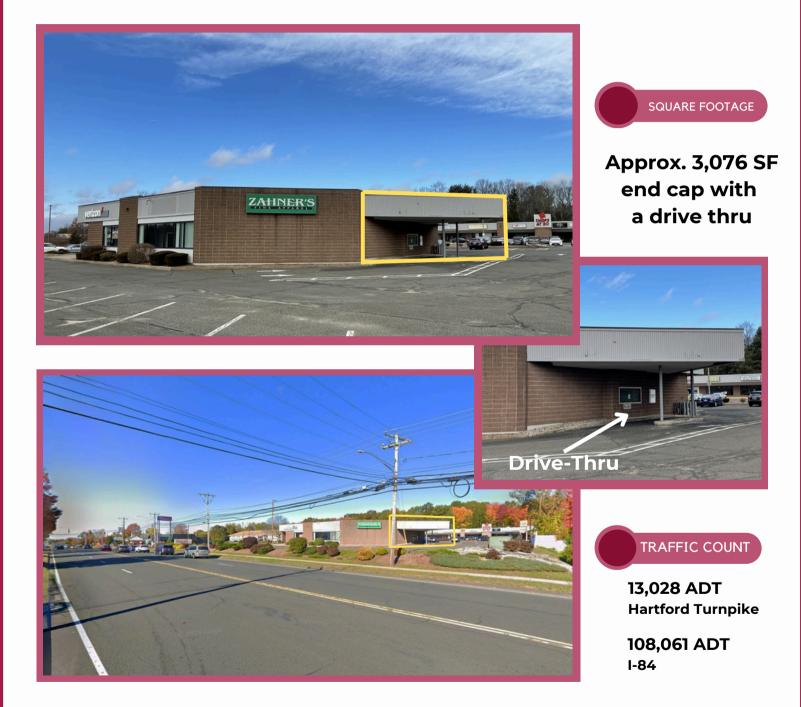

## 435 Hartford Turnpike (Rte. 30), Vernon, CT

#### ABOUT THE SPACE

- Former Berkshire Bank branch available on multi-tenant outparcel building located at The Shops at 30.
- Verizon is a co-tenant in this outparcel.
- Easy access from I-84.
- Area retail draw: Rein's Deli, Ocean State Job Lot, Stop & Shop, Shop Rite, TJ Maxx / HomeGoods, WalMart, and Home Depot.
- 10 minute drive time to the 1M SF Shoppes at Buckland Hills anchored by Macy's, JC Penney, Bob's Stores.