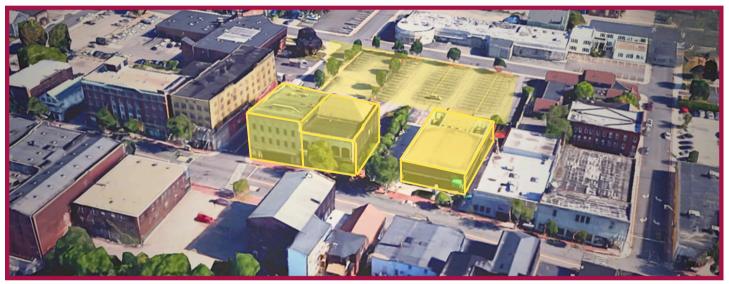

#### 789-803 Main St.

- Existing, 100% owneroccupied office building located in Willimantic, Windham County, CT, containing approximately 25,076 square feet of office space and street level retail space.
- The site consists of 25,076 square feet.
- Plentiful on-site surface parking at rear of site, with access from Meadow Street.

### 767,769, 779 Main St.

- Existing theater/meeting place property in Willimantic, Windham County, CT, constructed in 1972 and containing approximately 6,264 SF of gross leasable area.
- The site consists of 6,264 square feet.
- The property is occupied by a not-for-profit theater organization which pays below-market rent.
- The theater building can be sold separately from the office building.