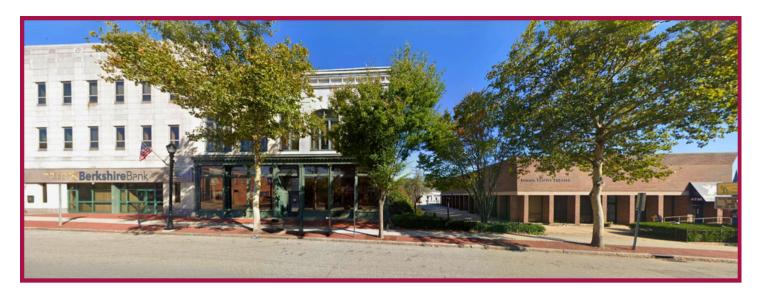

#### 789-803 Main St.

- Existing, 100% owneroccupied office building located in Willimantic, Windham County, CT, containing approximately 25,076 square feet of office space and street level retail space.
- The site consists of 25,076 square feet.
- Plentiful on-site surface parking at rear of site, with access from Meadow Street.

### 767,769, 779 Main St.

- Existing theater/meeting place property in Willimantic, Windham County, CT, constructed in 1972 and containing approximately 6,264 SF of gross leasable area.
- The site consists of 6,264 square feet.
- The property is occupied by a not-for-profit theater organization which pays below-market rent.
- The theater building can be sold separately from the office building.