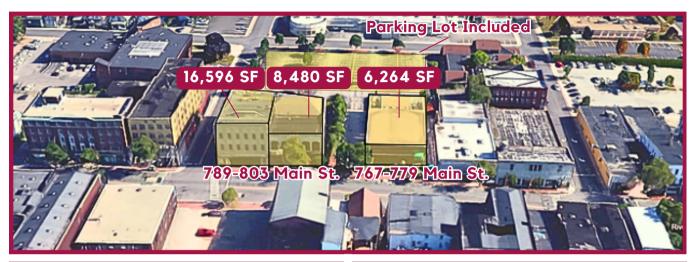

#### 789-803 Main St.

- Existing, 100% owneroccupied office building located in Willimantic, Windham County, CT, containing approximately 25,076 square feet of office space and street level retail space.
- The site consists of 25,076 square feet.
- Plentiful on-site surface parking at rear of site, with access from Meadow Street.

### 767,769, 779 Main St.

- Existing theater/meeting place property in Willimantic, Windham County, CT, constructed in 1972 and containing approximately 6,264 SF of gross leasable area.
- The site consists of 6,264 square feet.
- The property is occupied by a not-for-profit theater organization which pays below-market rent.
- The theater building can be sold separately from the office building.

#### 789-803 Main St.

• Stories:

789 Main St · 2

803 Main St.: 3

Total Rentable Area:

789 Main St.: 8.480 SF

803 Main St.: 16,596 SF

Total: 25.076 SF

## 767,769, 779 Main St.

• Stories: 1

• Total Rentable Area: 6,264 SF

• **Year Built:** 1972

Primary Street Frontage: 105'

Main St.

Secondary Street Frontage:

Meadow St.: 153'